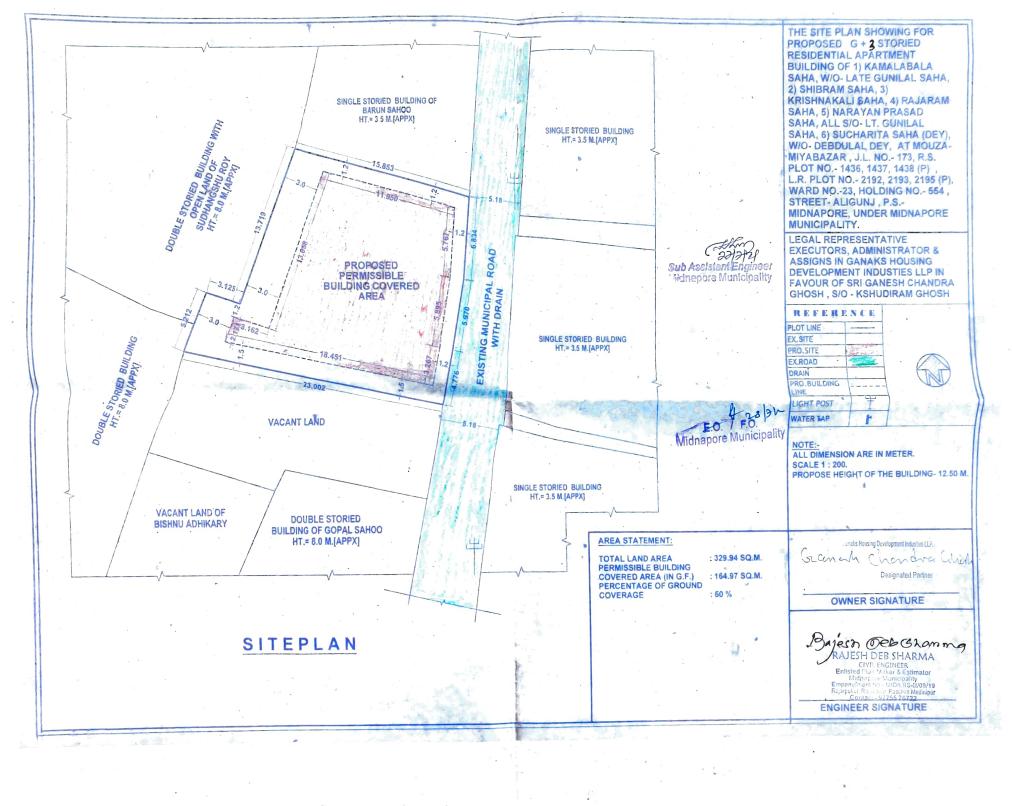

The builder or the Owner will not resort to manual scayenging by engaging sanitation workeps for cleaning ofseptic tank of proposed building

On Smarthallon and Sangany the site plan

It is found to be in order. Approval may be given

Requires Salabased of the following condition(s) vis-

Level of plot should be made higher than level of crown of nearest public street.

Approved many be grown would be stated the conditionals)

Sub Asstt Engineer Midnapore Municipality Recommended

E.O. / F.O. Midnapore Municipality

Considered the opinion of the SAE here in above i) The Site Plan is here by approved i) The site Plan is here by approved subject to fulfilment of the following conditions prior to submission of building Plan VIZ

**\***)

Lavel of plot should be made higher than level of crown of nearest public street.

C)

AND - Approved to the state of the broken with the to be ordered approvedly share ordered approved work